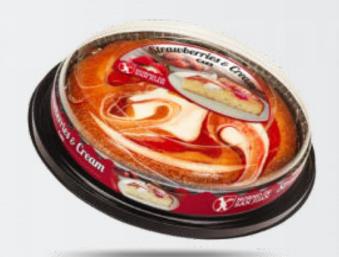

# The Original Cakes

APPLE CAKE 300g **/** 400g

CATALAN CREAM CAKE 300g / 400g

STRAWBERRIES & CREAM CAKE 300g / 400g

TRIPLECHOC CAKE 300g / 400g

ALLCHOC CAKE 300g / 400g

LEMON CAKE 300g / 400g

FRUITS OF THE FOREST & **YOGURT CAKE** 300g / 400g