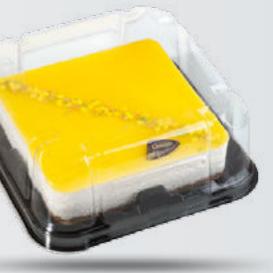

# Profiteroles Truffles

**"SAN MARCOS" TART** (sponge cake, whipped cream and egg-yolk topping)

**TIRAMISU TART** 

**"BLACK FOREST" TART** (sponge cake, whipped chocolate cream and shaved chocolate topping)

**CHOCOLATE MOUSSE** 

**LEMON TART** 

**MASSINI TART** (sponge cake, whipped cream, whipped chocolate cream and eggyolk topping)

**BLUEBERRIES CHEESECAKE** 

**CHOCOLATE SWISS ROLL** 

**EGG-YOLK SWISS ROLL** 