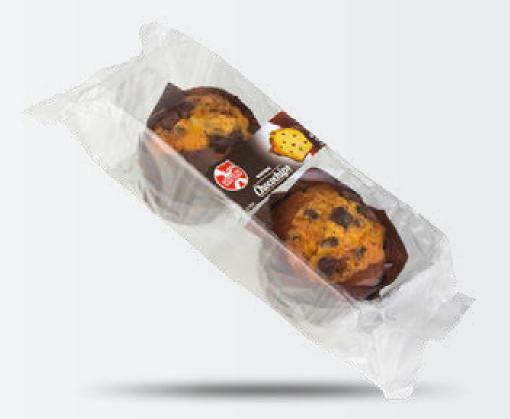

#### MUFFINS WITH CHOCOLATE CHIPS 4 units - 300g

MUFFINS WITH CHOCOLATE CHIPS 2 units - 150g

DOUBLECHOC MUFFINS 4 units - 300g

DOUBLECHOC MUFFINS 2 units - 150g