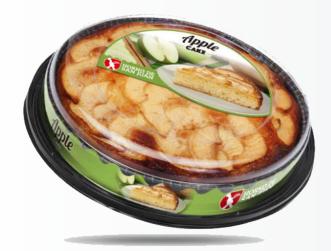

# The Original Cakes

APPLE CAKE 300g **/** 400g

CATALAN CREAM CAKE 300g / 400g

STRAWBERRIES & CREAM CAKE 300g / 400g

TRIPLECHOC CAKE 300g / 400g

ALLCHOC CAKE 300g / 400g

LEMON CAKE 300g / 400g

FRUITS OF THE FOREST & **YOGURT CAKE** 300g / 400g