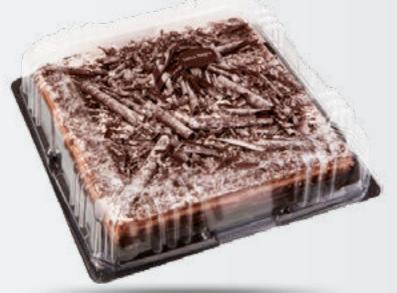

# Profiteroles Truffles

**"SAN MARCOS" TART** (sponge cake, whipped cream and egg-yolk topping)

**TIRAMISU TART** 

**"BLACK FOREST" TART** (sponge cake, whipped chocolate cream and shaved chocolate topping)

**CHOCOLATE MOUSSE** 

**LEMON TART** 

**MASSINI TART** (sponge cake, whipped cream, whipped chocolate cream and eggyolk topping)

**BLUEBERRIES CHEESECAKE** 

**CHOCOLATE SWISS ROLL** 

**EGG-YOLK SWISS ROLL** 