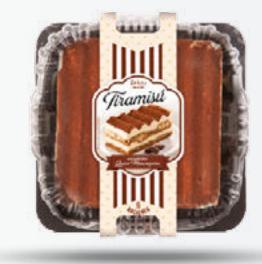

# Profiteroles Truffles

**"SAN MARCOS" TART** (sponge cake, whipped cream and egg-yolk topping)

**TIRAMISU TART** 

**"BLACK FOREST" TART** (sponge cake, whipped chocolate cream and shaved chocolate topping)