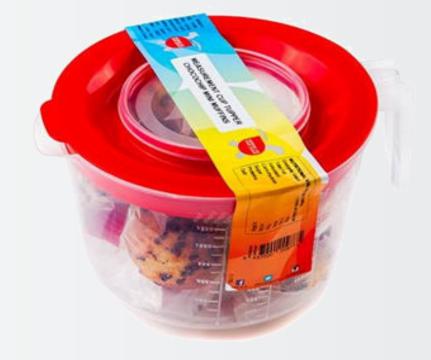

# Promotions

Measuring Cups and Container Boxes with Choco Chips mini muffins for IN&OUT promotions.

#### MEASURING CUP WITH CHOCOCHIPS MINI MUFFINS 330g

CONTAINER BOX WITH CHOCO CHIPS MINI MUFFINS 390g