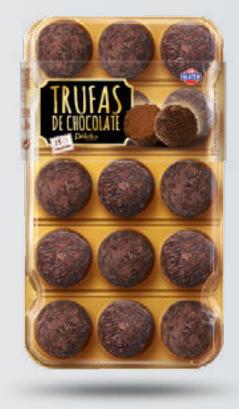

# Profiteroles Truffles

**"SAN MARCOS" TART** (sponge cake, whipped cream and egg-yolk topping)

**TIRAMISU TART** 

**"BLACK FOREST" TART** (sponge cake, whipped chocolate cream and shaved chocolate topping)

WHIPPED CREAM MILLE-FEUILLE

Profiteroles / Truffles

PROFITEROLES

**CHOCOLATE TRUFFLES** 

EASTER EGG TART

CHRISTMAS