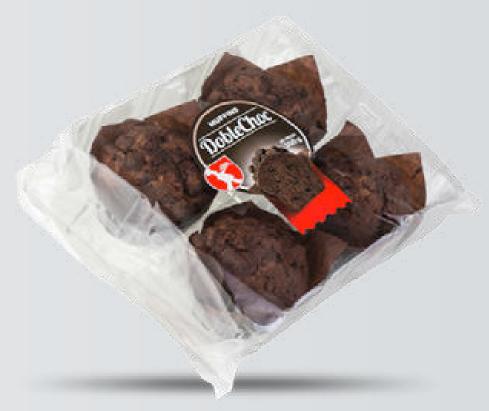

#### MUFFINS WITH CHOCOLATE CHIPS 4 units - 300g

MUFFINS WITH CHOCOLATE CHIPS 2 units - 150g

DOUBLECHOC MUFFINS 4 units - 300g

DOUBLECHOC MUFFINS 2 units - 150g