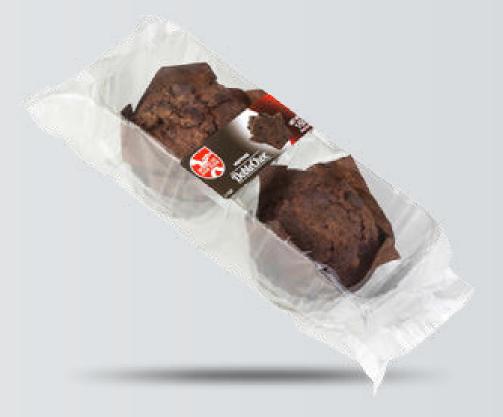

# Muffins

Muffins with chocolate chips and double chocolate.

# Muffins

#### MUFFINS WITH CHOCOLATE CHIPS 4 units - 300g

MUFFINS WITH CHOCOLATE CHIPS 2 units - 150g

DOUBLECHOC MUFFINS 4 units - 300g

DOUBLECHOC MUFFINS 2 units - 150g