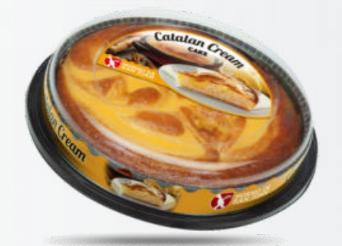

# The Original Cakes

APPLE CAKE 300g **/** 400g

CATALAN CREAM CAKE 300g / 400g

STRAWBERRIES & CREAM CAKE 300g / 400g

TRIPLECHOC CAKE 300g / 400g

ALLCHOC CAKE 300g / 400g

LEMON CAKE 300g / 400g

FRUITS OF THE FOREST & **YOGURT CAKE** 300g / 400g

CATALAN CREAM & DRIED FRUITS CAKE 300g / 400g

COCOA CREAM CAKE 300g / 400g

MINI LACASITOS CAKE 300g

STARS CAKE 300g

DOUBLECHOC CAKE 300g