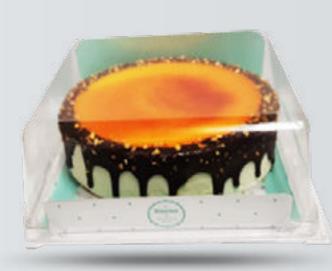

# Profiteroles Truffles

**"SAN MARCOS" TART** (sponge cake, whipped cream and egg-yolk topping)

**TIRAMISU TART** 

**"BLACK FOREST" TART** (sponge cake, whipped chocolate cream and shaved chocolate topping)

**CHOCOLATE MOUSSE** 

**LEMON TART** 

**MASSINI TART** (sponge cake, whipped cream, whipped chocolate cream and eggyolk topping)

**BLUEBERRIES CHEESECAKE** 

**CHOCOLATE SWISS ROLL** 

**EGG-YOLK SWISS ROLL** 