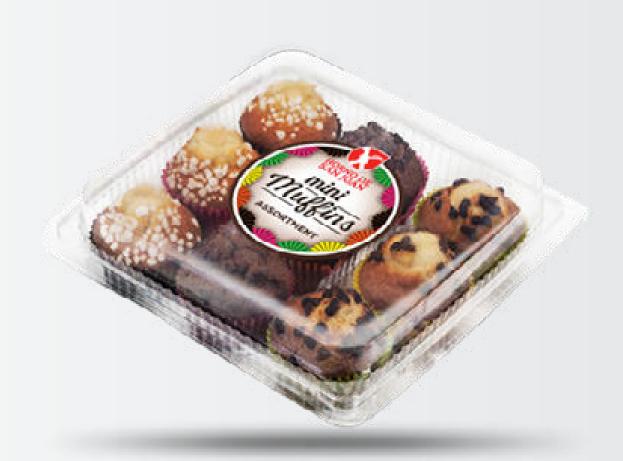

# Mini Muffins

MINI MUFFINS ASSORTMENT 9 units - 295g

MINI MUFFINS JUMBO ASSORTMENT 20 units - 660g