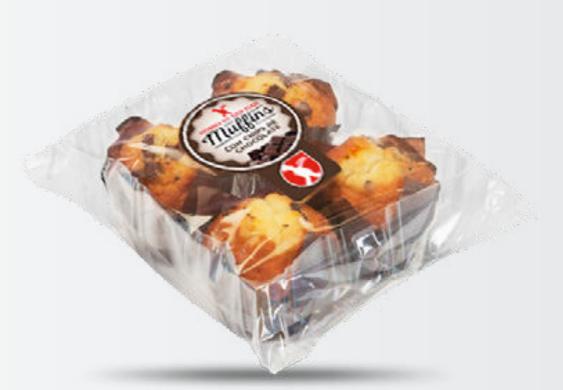

#### MUFFINS WITH CHOCOLATE CHIPS 4 units - 300g

MUFFINS WITH CHOCOLATE CHIPS 2 units - 150g

DOUBLECHOC MUFFINS 4 units - 300g

DOUBLECHOC MUFFINS 2 units - 150g

# Mini Muffins

MINI MUFFINS ASSORTMENT 9 units - 295g

MINI MUFFINS JUMBO ASSORTMENT 20 units - 660g