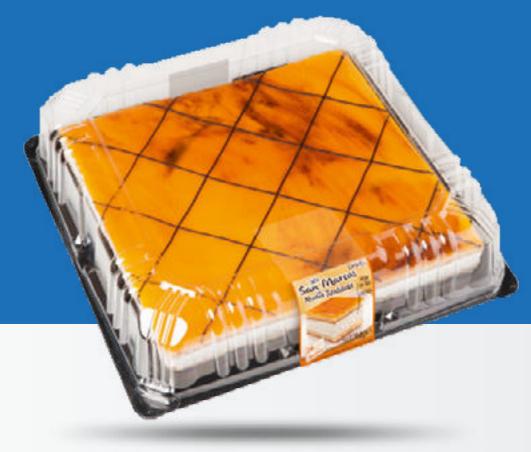

# Profiteroles Truffles

**"SAN MARCOS" TART** (sponge cake, whipped cream and egg-yolk topping)

**TIRAMISU TART** 

**"BLACK FOREST" TART** (sponge cake, whipped chocolate cream and shaved chocolate topping)