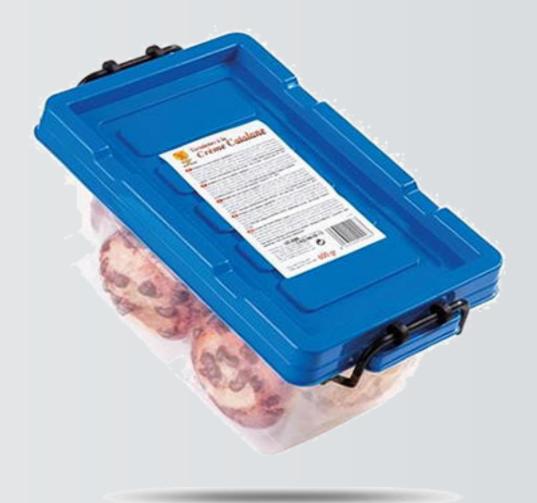

# Promotions

Measuring Cups and Container Boxes with Choco Chips mini muffins for IN&OUT promotions.

#### MEASURING CUP WITH CHOCOCHIPS MINI MUFFINS 330g

CONTAINER BOX WITH CHOCO CHIPS MINI MUFFINS 390g