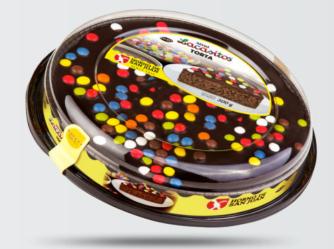

# The Original Cakes

APPLE CAKE 300g **/** 400g

CATALAN CREAM CAKE 300g / 400g

STRAWBERRIES & CREAM CAKE 300g / 400g

TRIPLECHOC CAKE 300g / 400g

ALLCHOC CAKE 300g / 400g

LEMON CAKE 300g / 400g

FRUITS OF THE FOREST & **YOGURT CAKE** 300g / 400g

CATALAN CREAM & DRIED FRUITS CAKE 300g / 400g

COCOA CREAM CAKE 300g / 400g

MINI LACASITOS CAKE 300g

STARS CAKE 300g

DOUBLECHOC CAKE 300g