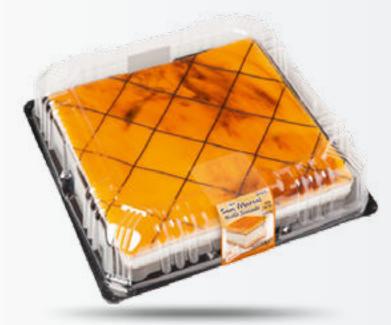

# Profiteroles Truffles

**"SAN MARCOS" TART** (sponge cake, whipped cream and egg-yolk topping)

**TIRAMISU TART** 

**"BLACK FOREST" TART** (sponge cake, whipped chocolate cream and shaved chocolate topping)