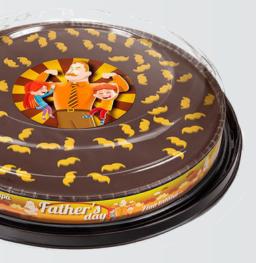

# Campaigns

Campaigns for a perfect occasion: Valentine's Day, Mothers' & Fathers' Day, Halloween, Easter & Christmas season.

VALENTINE'S DAY LOVE CAKE / LILLY'S HEART 300g / 180g

MOTHERS' DAY MOTHERS' DAY CAKE 300g

FATHERS' DAY FATHERS' DAY CAKE 300g

HALLOWEEN HALLOWEEN CAKE 300g

CHRISTMAS SEASON XMAS CAKE / XMAS TREE 300g / 180g